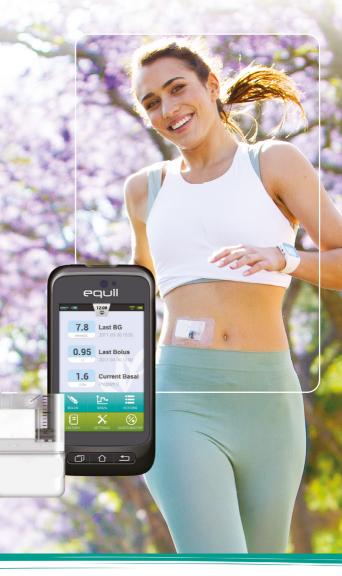

# Feel the Freedom

## Small - Simple - Tubeless



## Personal Diabetes Assistant (PDA)



#### Small and Lightweight

The insulin patch pump that is discreet for sports, work or any special occasion.

Small and lightweight, you can hardly feel it's there.



#### **Tubeless**

No infusion set tubing.

Quick pump detach for water activities.

#### Bolus Calculator

An accurate way to have your bolus insulin calculated for mealtimes or to bring your blood glucose level back to target range, keeping track of active insulin to prevent the stacking of insulin in your body.



## Equil Insulin Patch Pump

#### **Discreet Bolus Delivery**

Discreet bolus from the PDA device so you do not need direct access to your pump.



### PDA (Personal Diabetes Assistant)



#### Simple to Use

The PDA device controls your pump through a secure Bluetooth®