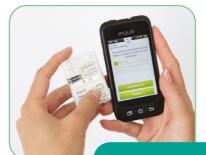

#### Simple to Use

The PDA device controls your pump through a secure Bluetooth® connection.