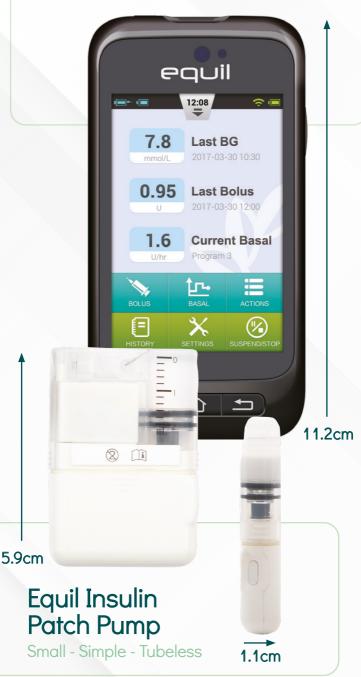

## Personal Diabetes Assistant (PDA)

## Equil Insulin Patch Pump

### PDA (Personal Diabetes Assistant)